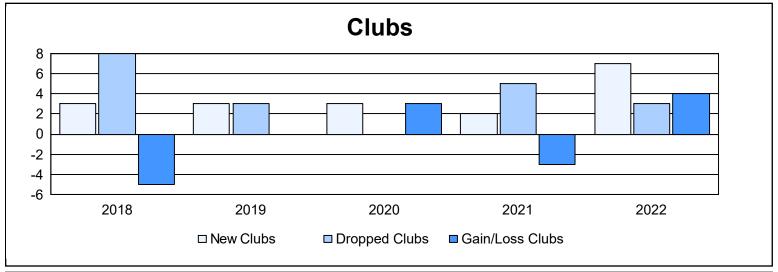

District B 2

As of June 2022 Cumulative

| Year      | New<br>Clubs | Dropped<br>Clubs | Gain/<br>Loss<br>Clubs | New<br>Members | Charter<br>Members | Reinstate<br>Members | Transfer<br>Members | Total<br>Member<br>Added | Total<br>Members<br>Dropped | Gain/<br>Loss<br>Members |
|-----------|--------------|------------------|------------------------|----------------|--------------------|----------------------|---------------------|--------------------------|-----------------------------|--------------------------|
| 2017-2018 | 3            | 8                | -5                     | 205            | 86                 | 25                   | 20                  | 336                      | 394                         | -58                      |
| 2018-2019 | 3            | 3                | 0                      | 95             | 93                 | 31                   | 9                   | 228                      | 319                         | -91                      |
| 2019-2020 | 3            | 0                | 3                      | 122            | 87                 | 9                    | 5                   | 223                      | 207                         | 16                       |
| 2020-2021 | 2            | 5                | -3                     | 152            | 44                 | 10                   | 6                   | 212                      | 290                         | -78                      |
| 2021-2022 | 7            | 3                | 4                      | 195            | 171                | 6                    | 12                  | 384                      | 277                         | 107                      |
| Average   | 4            | 4                | 0                      | 154            | 96                 | 16                   | 10                  | 277                      | 297                         | -21                      |